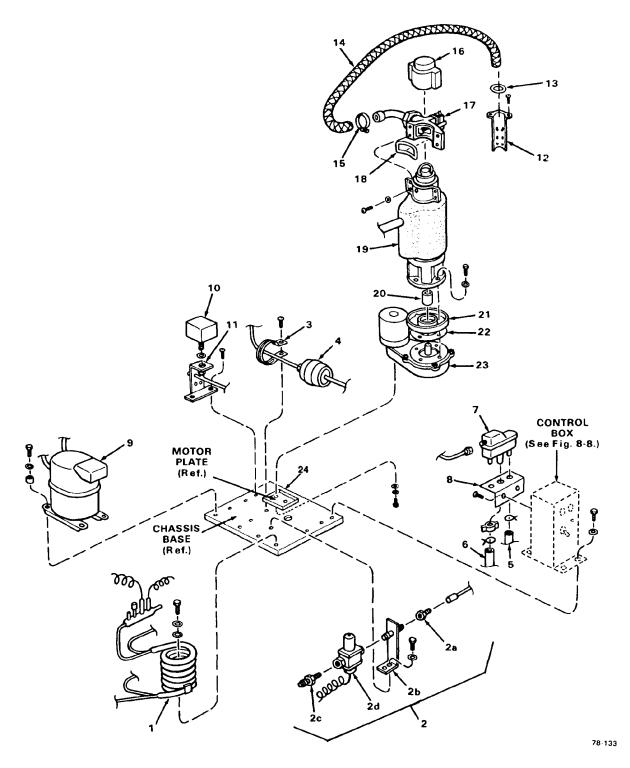

Figure 8-3. Major Assemblies - Water-Cooled.

| ITEM<br>NUMBER | PART<br>NUMBER           | DESCRIPTION                                                    |
|----------------|--------------------------|----------------------------------------------------------------|
|                | No Number                | Major Assemblies - Water-Cooled Model                          |
| 1              | 18-3306-02               | Condenser - Water-Cooled                                       |
|                |                          | attaching parts, Index 1                                       |
|                | 03-1417-09               | Lockwasher, No. 1/4 External Tooth - Carbon Steel Zinc Plated  |
|                | 03-0571-00               | Screw, No. 1/4-20 x 1/2 T/C Hex Hd                             |
| 2              | No Number                | Regulator Assembly, Water                                      |
|                | 00 4447 00               | attaching parts, Index 2                                       |
|                | 03-1417-09               | Lockwasher, No. 1/4 External Tooth - Carbon Steel Zinc Plated  |
| 0-             | 03-0571-00               | Screw, No. 1/4-20 x 1/2 T/C Hex Hd                             |
| 2a             | 16-0677-01               | Union, Half - No. 5/8-18 x 3/8 Flare                           |
| 2b             | A15924-000               | Nipple Assembly, Pipe (w/Bracket)                              |
| 2c             | 16-0355-00               | Coupling - 3/8 NPT x 3/8 Flare Brass                           |
| 2d             | 11-0198-02               | Valve, Water Regulator                                         |
| 3<br>4         | A09388-000               | Brace, Drier<br>Drier                                          |
| 4              | 02-0544-01               | attaching parts, Index 3 and 4                                 |
|                | 03-1360-01               | Screw, No. 10-16 x 3/4 S/T                                     |
| 5              | 13-0079-03               | Tube (Reservoir Overflow to Drip Pan)                          |
| 6              | 13-0674-09               | Tube (Reservoir to Freezer Inlet)                              |
| J              | 10-0014-00               | attaching parts, Index 5 and 6                                 |
|                | 02-0535-00               | Clamp (Index 5)                                                |
|                | 02-0694-00               | Clamp (Index 6)                                                |
| 7              | 02-2217-01               | Reservoir                                                      |
| •              | 02-2217-02               | Valve Assembly, Float (Not shown)                              |
|                | 02 -2 0 <sub>2</sub>     | attaching parts, Index 7                                       |
|                | No Number                | Wing Nut (p/o Reservoir)                                       |
| 8              | A20959-000               | Bracket, Mounting                                              |
|                |                          | attaching parts, Index 8                                       |
|                | 03-1572-01               | Screw, No. 8-18 x 1/2 S/T Phil Pan Hd                          |
| 9              | No Number                | Compressor                                                     |
|                |                          | attaching parts, Index 9                                       |
|                | 18-2300-27               | Grommet                                                        |
|                | 18-2300-26               | Sleeve, Mounting                                               |
|                | 03-1417-12               | Lockwasher, No. 5/16 External Tooth - Carbon Steel Zinc Plated |
|                | 03-1408-29               | Washer, Special                                                |
| 10             | 03-1405-40               | Screw, No. 5/16-18 x 1-3/4 Hex Cap                             |
| 10             | 11-0296-00               | Control, Pressure - H <sup>2</sup> O                           |
| 11             | A27993-001<br>13-0617-26 | Bracket, Utility<br>O-Ring                                     |
|                | 12-1213-06               | Bushing, Snap                                                  |
|                | 12-1213-00               | attaching parts, Index 10 and 11                               |
|                | 03-1394-00               | Nut, Pal                                                       |
|                | 03-1360-01               | Screw, No. 10-16 x 3/4 S/T                                     |
| 12             | A30487-001               | Bracket, Bin Thermo                                            |
|                | . 100 .07 001            | attaching part, Index 12                                       |
|                | No Number                | Screw, No. 8 Sheet Metal                                       |
|                |                          |                                                                |

| ITEM<br>NUMBER | PART<br>NUMBER           | DESCRIPTION                                                       |
|----------------|--------------------------|-------------------------------------------------------------------|
| 13<br>14       | 13-0806-01<br>A26537-002 | Pad, Sealing<br>Tube, Ice<br>attaching parts, Index 14 and 15     |
| 15             | 02-0179-02               | Clamp, Hose                                                       |
| 16             | 13-0809-01               | Cap, Freezer                                                      |
| 17             | No Number                | Spout Assembly (See Figure 8-5) attaching parts, Index 17 and 18  |
| 18             | 02-1437-00               | Gasket, Spout                                                     |
|                | 03-1417-07               | Lockwasher, No. 1/4 Internal Tooth - Phosphor Bronze              |
|                | 03-1544-03               | Screw, No. 1/4-20 x 1 Soc-Hd Cap                                  |
| 19             | No Number                | Freezer Assembly<br>(See Figure 8-6)<br>attaching parts, Index 19 |
|                | 03-1408-35               | Washer, Special                                                   |
|                | 03-1410-04               | Lockwasher, No. 5/16 Helical Spring - Carbon Steel Zinc Plated    |
|                | 03-1420-01               | Screw, No. 5/16-18 x 7/8 Hex Cap                                  |
| 20             | 15-0573-01               | Coupling                                                          |
| 21             | A21290-000               | Pan, Drip                                                         |
| 22             | 13-0704-00               | Gasket                                                            |
| 23             | A32402-022               | Drivemotor Assembly (230 V) See Page 13 attaching parts, Index_23 |
|                | 03-1417-09               | Lockwasher, No. 1/4 External Tooth - Carbon Steel Zinc Plated     |
|                | 03-0571-00               | Screw, No. 1/4 20 x 1/2 T/C Hex Cap                               |
| 24             | A28207-001               | Motor Plate                                                       |
| 25             | A32585-001               | Motor Shield Not Shown                                            |
| 26             | A32423-001               | Motor Strap Not Shown                                             |
| 27             | 16-0563-00               | Valve Cap Not Shown                                               |
| 28             | 16-0560-00               | Valve Core Not Shown                                              |