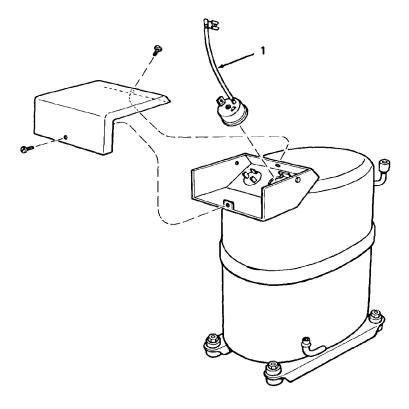

NOTE: See Page 14 for replacement parts within the Control Box Assembly.

Figure 8-4. Compressor Assembly

| ITEM<br>NUMBER | PART<br>NUMBER                                       | DESCRIPTION                                                                                                                                                                             |
|----------------|------------------------------------------------------|-----------------------------------------------------------------------------------------------------------------------------------------------------------------------------------------|
| 1              | 18-3800-02<br>18-3800-03<br>18-3800-07<br>18-2300-25 | Compressor Assembly — 230/60/1<br>Compressor Assembly — 208-220/60/3<br>Compressor Assembly — 208/60/1<br>(See Figure 8-2/9 and 8-3/9 for next higher Assembly<br>Overload — (230/60/1) |
|                | 18-2300-32                                           | Overload — (208/60/1)                                                                                                                                                                   |

NOTE: 208-220/60/3 internally protected. No service replacement part.

78-128