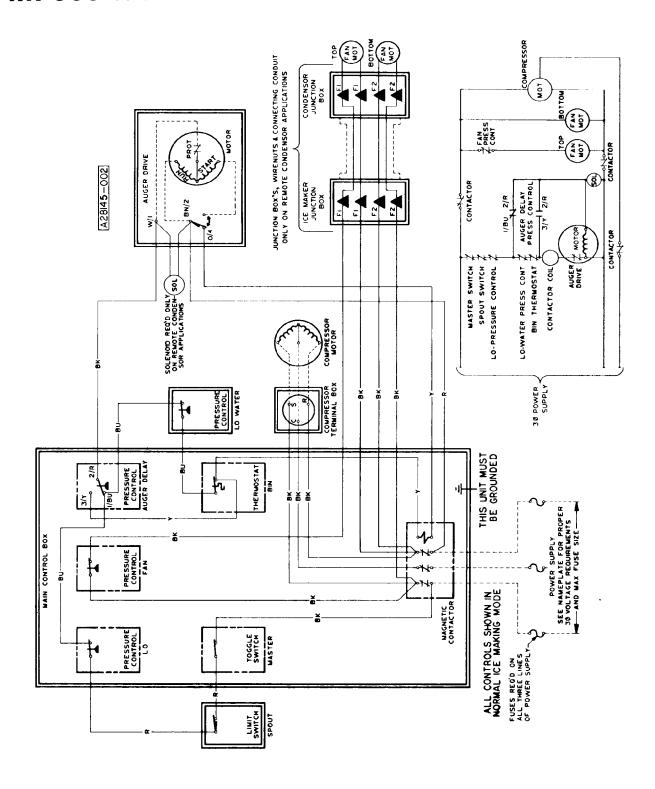

#### WIRING DIAGRAMS

This section is provided as an aid in understanding the electrical circuitry of the Model MF900 Modular Flaker Icemaker

When conducting a continuity check of the modular cuber:

- 1. Disconnect the main power source.
- DO NOT use an incandescent lamp or jumper wire, conduct all tests with a volt-ohm-meter.

The wiring diagrams in this Section are:

MF900AE-2A or MF900AE-7A 208 & 230/60/1 MF900WE-2A or MF900WE-7A 208 & 230/60/1 MF900A-3A 208-230/60/3 MF900W-3A 208-230/60/3

With contactor isolation relay

MF900AE-2A or MF900AE-7A 208 & 230/60/1 MF900WE-2A or MF900WE-7A 208 & 230/60/1 MF900A-3A 208-230/60/3 MF900W-3A 208-230/60/3

Wiring Diagram Air-Cooled Model — MF-900A-2A & MF-900A-7A.

Wiring Diagram Water-Cooled Model - MF-900W-2A & MF-900W-7A.

Wiring Diagram Air-Cooled Model - MF-900A-3A.

Wiring Diagram Water-Cooled Model - MF-900W-3A.