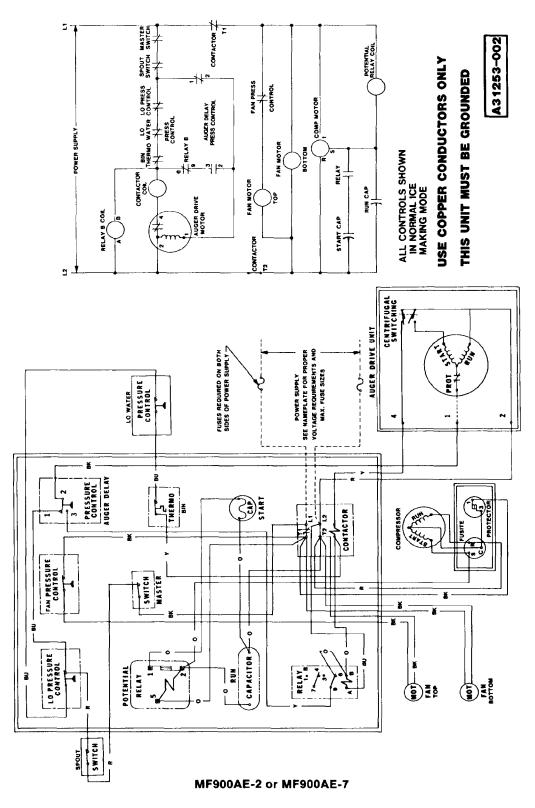

#### WIRING DIAGRAMS

This section is provided as an aid in understanding the electrical circuitry of the Model MF900 Modular Flaker Icemaker

When conducting a continuity check of the modular cuber:

- 1. Disconnect the main power source.
- DO NOT use an incandescent lamp or jumper wire, conduct all tests with a volt-ohm-meter.

The wiring diagrams in this Section are:

MF900AE-2A or MF900AE-7A 208 & 230/60/1 MF900WE-2A or MF900WE-7A 208 & 230/60/1 MF900A-3A 208-230/60/3 MF900W-3A 208-230/60/3

With contactor isolation relay

MF900AE-2A or MF900AE-7A 208 & 230/60/1 MF900WE-2A or MF900WE-7A 208 & 230/60/1 MF900A-3A 208-230/60/3 MF900W-3A 208-230/60/3

Wiring Diagram Air-Cooled Model — MF-900A-2A & MF-900A-7A.

Wiring Diagram Water-Cooled Model - MF-900W-2A & MF-900W-7A.

Wiring Diagram Air-Cooled Model - MF-900A-3A.

Wiring Diagram Water-Cooled Model - MF-900W-3A.