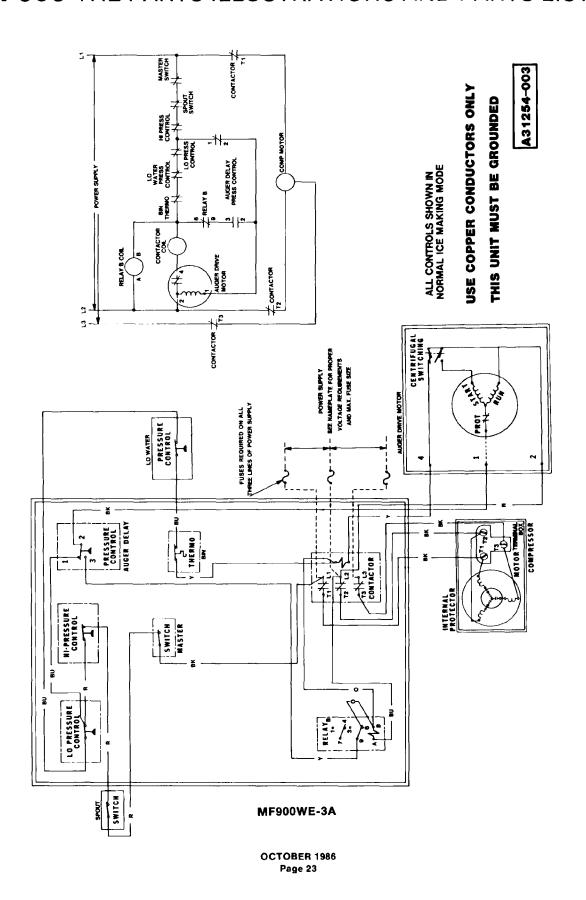

#### WIRING DIAGRAMS

This section is provided as an aid in understanding the electrical circuitry of the Model MF900 Modular Flaker Icemaker

When conducting a continuity check of the modular cuber:

- 1. Disconnect the main power source.
- DO NOT use an incandescent lamp or jumper wire, conduct all tests with a volt-ohm-meter.

The wiring diagrams in this Section are:

MF900AE-2A or MF900AE-7A 208 & 230/60/1 MF900WE-2A or MF900WE-7A 208 & 230/60/1 MF900A-3A 208-230/60/3 MF900W-3A 208-230/60/3

With contactor isolation relay

MF900AE-2A or MF900AE-7A 208 & 230/60/1 MF900WE-2A or MF900WE-7A 208 & 230/60/1 MF900A-3A 208-230/60/3 MF900W-3A 208-230/60/3

Wiring Diagram Air-Cooled Model — MF-900A-2A & MF-900A-7A.

Wiring Diagram Water-Cooled Model - MF-900W-2A & MF-900W-7A.

Wiring Diagram Air-Cooled Model - MF-900A-3A.

Wiring Diagram Water-Cooled Model - MF-900W-3A.