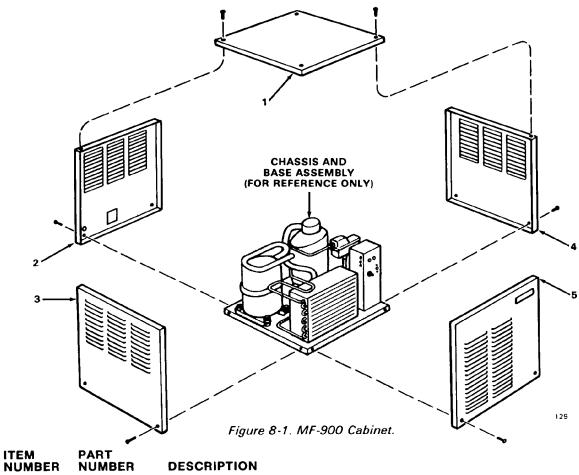

| A<br>IBER | PART<br>NUMBER | DESCRIPTION                                                              |
|-----------|----------------|--------------------------------------------------------------------------|
|           | No Number      | MF-900 Cabinet                                                           |
| 1         | A26625-003     | Panel, Top (C.R.S. Painted)                                              |
|           | A26625-002     | Panel, Top (Stainless Steel)                                             |
|           |                | attaching parts, Index 1                                                 |
|           | 03-1417-15     | Lockwasher, No. 8 Country Sunk External Tooth - Carbon Steel Zinc Plated |
|           | 03-1419-09     | Screw, No. 8 x 1-1/4 S/T Flat Hd                                         |
|           | 03-1423-06     | Nut, Speed - No. 8 J-Type                                                |
| 2         | A28047-001     | Panel, Rear (C.R.S. Painted)                                             |
|           | A28047-002     | Panel, Rear (Sainless Steel)                                             |
|           |                | attaching parts, Index 2                                                 |
|           | 03-1404-09     | Screw, No. 8 x 1-1/2 T/F Tap                                             |
|           | 03-1417-03     | Lockwasher, No. 8 External Tooth - Carbon Steel Zinc Plated              |
| 3         | A26864-003     | Panel, Left Side (C.R.S. Painted)                                        |
|           | A26864-002     | Panel, Left Side (Stainless Steel)                                       |
|           |                | attaching parts                                                          |
|           | 03-1417-03     | Lockwasher, No. 8 External Tooth - Carbon Steel Zinc Plated              |
|           | 03-1404-09     | Screw, No. 8 x 1-1/2 T/F Tap                                             |
|           | 03-1507-00     | Nut, Speed - No. 8                                                       |
| 4         | A26866-003     | Panel, Right Side (C.R.S. Painted)                                       |
|           | A26866-002     | Panel, Right Side (Stainless Steel)                                      |
|           |                | attaching parts                                                          |
|           | 03-1417-03     | Lockwasher, No. 8 External Tooth - Carbon Steel Zinc Plated              |
|           | 03-1404-09     | Screw, No. 8 x 1-1/2 T/F Tap                                             |
|           | 03-1507-00     | Nut, Speed - No. 8                                                       |
| 5         | A26865-003     | Panel, Front (C.R.S. Painted)                                            |
|           | A26865-002     | Panel, Front (Stainless Steel)                                           |
|           |                | attaching parts                                                          |
|           | 03-1417-15     | Lockwasher, No. 8 Country Sunk External Tooth - Carbon Steel Zinc Plated |
|           | 03-1419-09     | Screw, No. 8 x 1-1/4 S/T Flat Hd                                         |
|           | 03-1423-06     | Nut. Speed - No. 8 J-Type                                                |