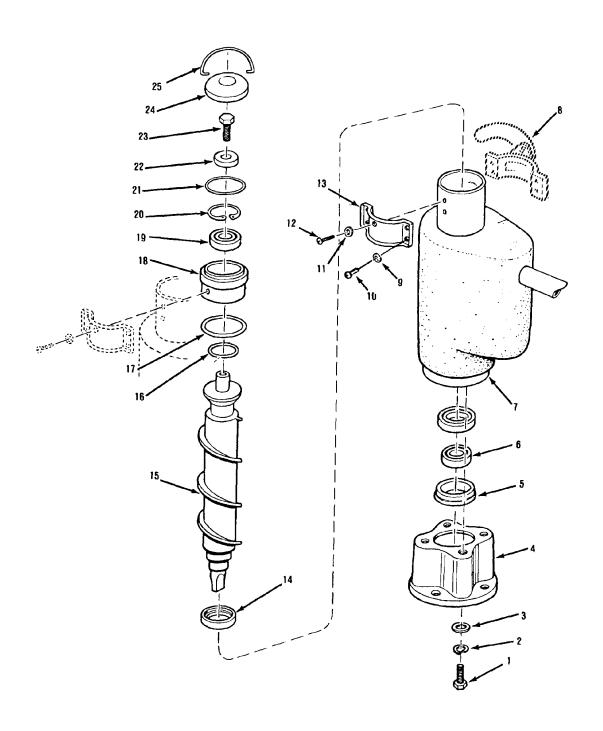

#### FREEZER ASSEMBLY

| ITEM<br>NUMBER | PART<br>NUMBER | DESCRIPTION                  |
|----------------|----------------|------------------------------|
| 1              | 03-1405-41     | Screw                        |
| 2              | 03-1408-03     | Washer                       |
| 3              | 03-1410-04     | Washer                       |
| 4              | 02-1629-00     | Adapter                      |
| 5              | A10591-000     | Bearing Retainer             |
| 6              | 02-0619-00     | Bearing                      |
| 7              | A34572-020     | Freezer                      |
| 8              | A29430-020     | Spout                        |
| 9              | 03-1409-20     | Washer                       |
| 10             | 03-1506-03     | Screw                        |
| 11             | 03-1409-20     | Washer                       |
| 12             | 03-1506-03     | Screw                        |
| 13             | A24928-001     | Spout Plate                  |
| 14             | 02-0929-01     | Water Seal                   |
| 15             | A29467-001     | Auger                        |
| 16             | 13-0617-15     | "O" Ring                     |
| 17             | 13-0617-40     | "O" Ring                     |
| 18             | A26708-001     | Bearing Retainer and Bearing |
| 19             | 02-0646-00     | Bearing                      |
| 20             | 03-1558-04     | Retainer Ring                |
| 21             | 13-0617-20     | "O" Ring                     |
| 22             | A06273-000     | Washer                       |
| 23             | 03-1405-36     | Screw                        |
| 24             | A08581-000     | Freezer Cap                  |
| 25             | A08582-000     | Breaker Hook                 |