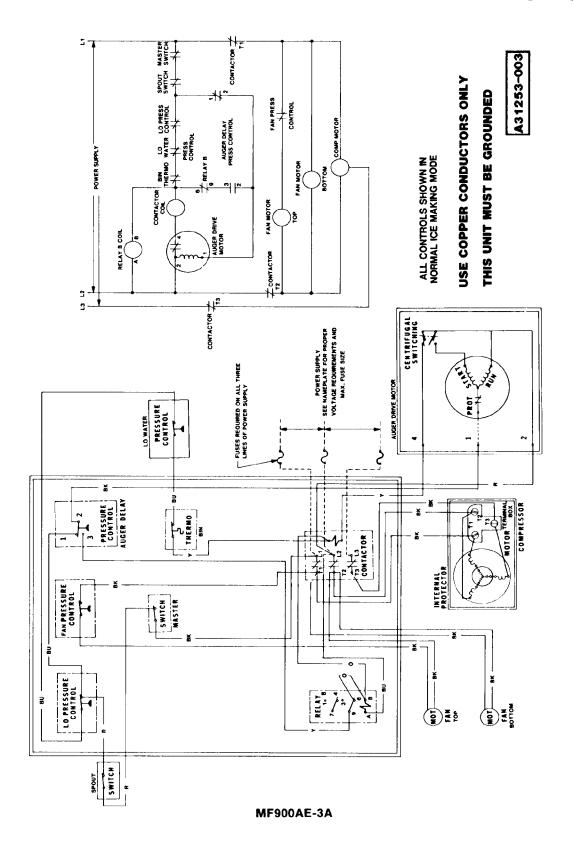

#### WIRING DIAGRAMS

This section is provided as an aid in understanding the electrical circuitry of the Model MF900 Modular Flaker Icemaker

When conducting a continuity check of the modular cuber:

- 1. Disconnect the main power source.
- DO NOT use an incandescent lamp or jumper wire, conduct all tests with a volt-ohm-meter.

The wiring diagrams in this Section are:

MF900AE-2A or MF900AE-7A 208 & 230/60/1 MF900WE-2A or MF900WE-7A 208 & 230/60/1 MF900A-3A 208-230/60/3 MF900W-3A 208-230/60/3

With contactor isolation relay

MF900AE-2A or MF900AE-7A 208 & 230/60/1 MF900WE-2A or MF900WE-7A 208 & 230/60/1 MF900A-3A 208-230/60/3 MF900W-3A 208-230/60/3

Wiring Diagram Air-Cooled Model — MF-900A-2A & MF-900A-7A.

Wiring Diagram Water-Cooled Model - MF-900W-2A & MF-900W-7A.

Wiring Diagram Air-Cooled Model - MF-900A-3A.

Wiring Diagram Water-Cooled Model - MF-900W-3A.