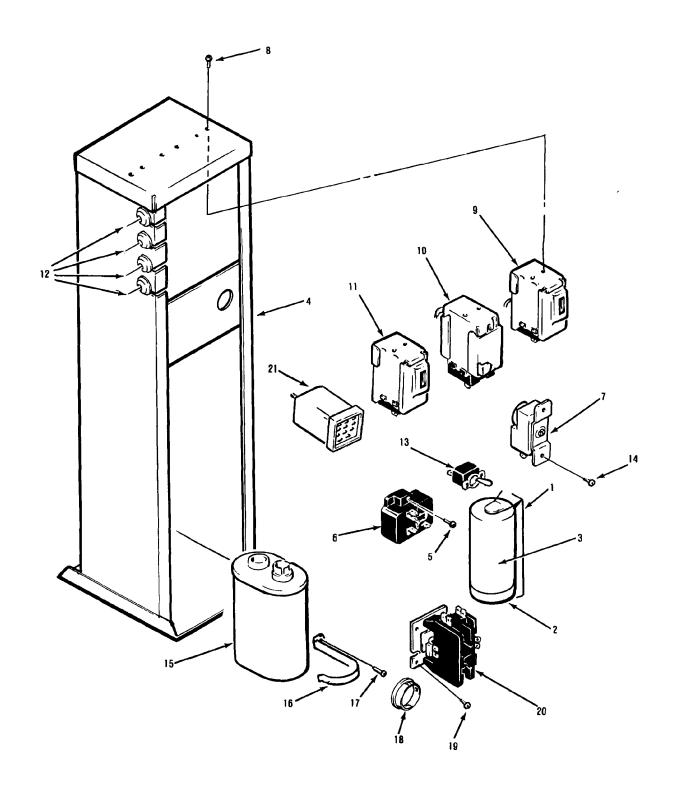

#### **CONTROL BOX**

| ITEM<br>NUMBER | PART<br>NUMBER | DESCRIPTION                         |
|----------------|----------------|-------------------------------------|
| 1              | 18-2200-39     | Start Capacitor Bracket             |
| 2              | 18-3724-01     | Capacitor Cap                       |
| 3              | 18-1901-15     | Start Capacitor — 230-208/60/1      |
| 4              | No Number      | Control Box                         |
| 5              | 03-1403-04     | Screw                               |
| 6              | 18-1903-29     | Relay — 230/60/1                    |
|                | 18-1903-34     | Relay — 208/60/1                    |
| 7              | 11-0354-00     | Bin Thermostat                      |
| 8              | 03-1403-02     | Screw                               |
| 9              | 11-0402-01     | Auger Delay Control                 |
| 10             | 11-0403-01     | Fan Pressure Control (A-C)          |
|                | 11-0388-02     | Hi Pressure Control (W-C)           |
| 11             | 11-0420-01     | Low Pressure Control                |
| 12             | 13-0557-00     | Grommet                             |
| 13             | 12-0426-01     | Master Switch                       |
| 14             | 03-1403-17     | Screw                               |
| 15             | 18-1902-29     | Run Capacitor — 230/60/1            |
|                | 18-1902-34     | Run Capacitor — 208/60/1            |
| 16             | No Number      | Capacitor Bracket                   |
| 17             | 03-1403-23     | Screw                               |
| 18             | 12-1213-12     | Snap Bushing                        |
| 19             | 03-1403-17     | Screw                               |
| 20             | 12-2048-02     | Contactor 230-208/60/1              |
|                | 12-0739-02     | Contactor 208-230/60/3              |
| 21             | 12-2090-05     | Relay, Contactor Isolation, 208-230 |
| 22             | A28063-001     | Cover - Control Box Not Shown       |