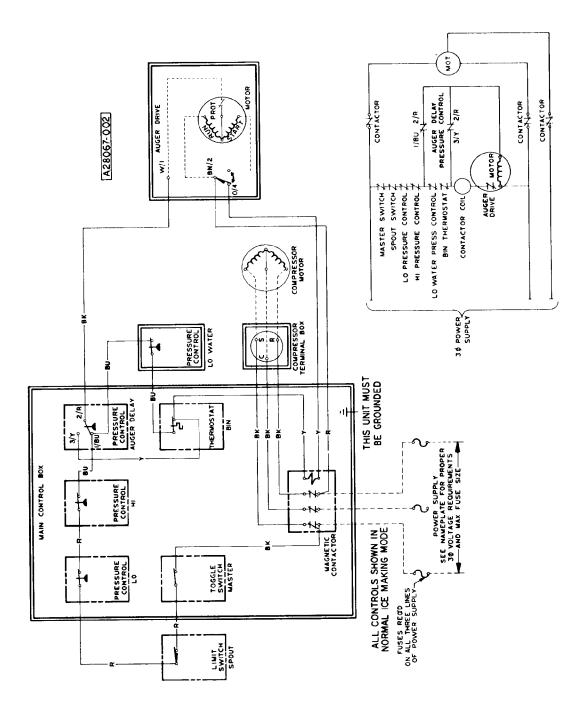

#### WIRING DIAGRAMS

This section is provided as an aid in understanding the electrical circuitry of the Model MF900 Modular Flaker Icemaker

When conducting a continuity check of the modular cuber:

- 1. Disconnect the main power source.
- DO NOT use an incandescent lamp or jumper wire, conduct all tests with a volt-ohm-meter.

The wiring diagrams in this Section are:

MF900AE-2A or MF900AE-7A 208 & 230/60/1 MF900WE-2A or MF900WE-7A 208 & 230/60/1 MF900A-3A 208-230/60/3 MF900W-3A 208-230/60/3

With contactor isolation relay

MF900AE-2A or MF900AE-7A 208 & 230/60/1 MF900WE-2A or MF900WE-7A 208 & 230/60/1 MF900A-3A 208-230/60/3 MF900W-3A 208-230/60/3

Wiring Diagram Air-Cooled Model — MF-900A-2A & MF-900A-7A.

Wiring Diagram Water-Cooled Model - MF-900W-2A & MF-900W-7A.

Wiring Diagram Air-Cooled Model - MF-900A-3A.

Wiring Diagram Water-Cooled Model - MF-900W-3A.