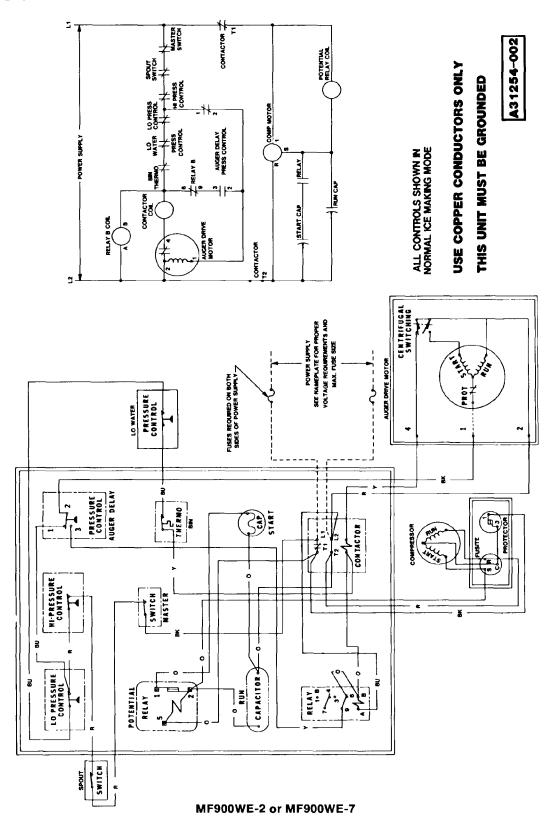

#### WIRING DIAGRAMS

This section is provided as an aid in understanding the electrical circuitry of the Model MF900 Modular Flaker Icemaker

When conducting a continuity check of the modular cuber:

- 1. Disconnect the main power source.
- DO NOT use an incandescent lamp or jumper wire, conduct all tests with a volt-ohm-meter.

The wiring diagrams in this Section are:

MF900AE-2A or MF900AE-7A 208 & 230/60/1 MF900WE-2A or MF900WE-7A 208 & 230/60/1 MF900A-3A 208-230/60/3 MF900W-3A 208-230/60/3

With contactor isolation relay

MF900AE-2A or MF900AE-7A 208 & 230/60/1 MF900WE-2A or MF900WE-7A 208 & 230/60/1 MF900A-3A 208-230/60/3 MF900W-3A 208-230/60/3

Wiring Diagram Air-Cooled Model — MF-900A-2A & MF-900A-7A.

Wiring Diagram Water-Cooled Model - MF-900W-2A & MF-900W-7A.

Wiring Diagram Air-Cooled Model - MF-900A-3A.

Wiring Diagram Water-Cooled Model - MF-900W-3A.