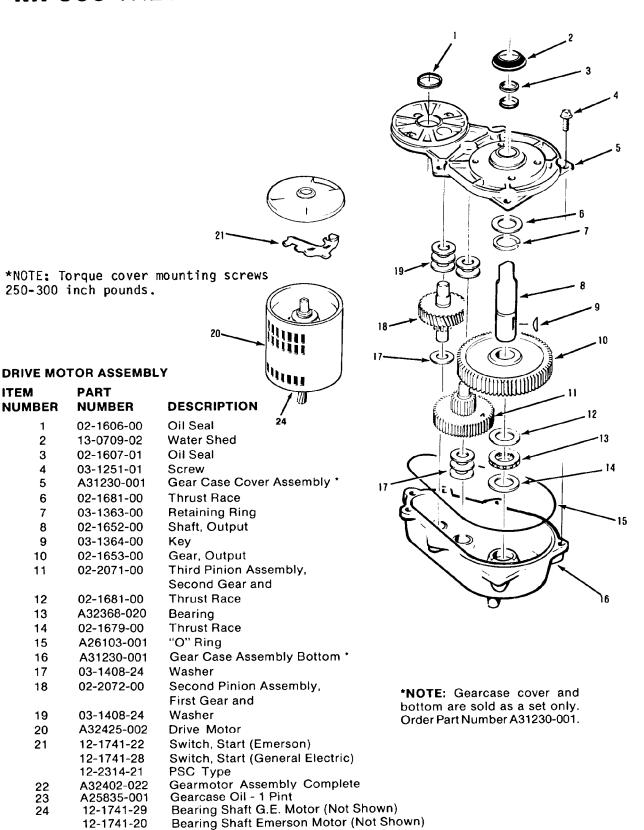

| 02-0929-01     | Water Seal                   |
| 15             | A29467-001     | Auger                        |
| 16             | 13-0617-15     | "O" Ring                     |
| 17             | 13-0617-40     | "O" Ring                     |
| 18             | A26708-001     | Bearing Retainer and Bearing |
| 19             | 02-0646-00     | Bearing                      |
| 20             | 03-1558-04     | Retainer Ring                |
| 21             | 13-0617-20     | "O" Ring                     |
| 22             | A06273-000     | Washer                       |
| 23             | 03-1405-36     | Screw                        |
| 24             | A08581-000     | Freezer Cap                  |
| 25             | A08582-000     | Breaker Hook                 |



**PART** 

ITEM

NUMBER

23

Drive Motor Assembly



Control Box Assembly

#### **CONTROL BOX**

| ITEM<br>NUMBER | PART<br>NUMBER | DESCRIPTION                         |
|----------------|----------------|-------------------------------------|
| 1              | 18-2200-39     | Start Capacitor Bracket             |
| 2              | 18-3724-01     | Capacitor Cap                       |
| 3              | 18-1901-15     | Start Capacitor — 230-208/60/1      |
| 4              | No Number      | Control Box                         |
| 5              | 03-1403-04     | Screw                               |
| 6              | 18-1903-29     | Relay — 230/60/1                    |
|                | 18-1903-34     | Relay — 208/60/1                    |
| 7              | 11-0354-00     |