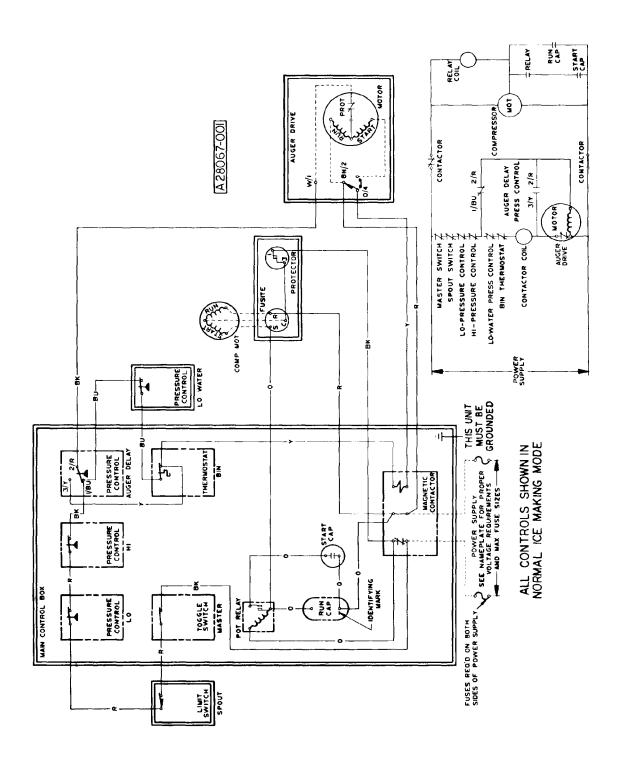

#### WIRING DIAGRAMS

This section is provided as an aid in understanding the electrical circuitry of the Model MF900 Modular Flaker Icemaker

When conducting a continuity check of the modular cuber:

- 1. Disconnect the main power source.
- DO NOT use an incandescent lamp or jumper wire, conduct all tests with a volt-ohm-meter.

The wiring diagrams in this Section are:

MF900AE-2A or MF900AE-7A 208 & 230/60/1 MF900WE-2A or MF900WE-7A 208 & 230/60/1 MF900A-3A 208-230/60/3 MF900W-3A 208-230/60/3

With contactor isolation relay

MF900AE-2A or MF900AE-7A 208 & 230/60/1 MF900WE-2A or MF900WE-7A 208 & 230/60/1 MF900A-3A 208-230/60/3 MF900W-3A 208-230/60/3

Wiring Diagram Air-Cooled Model — MF-900A-2A & MF-900A-7A.

Wiring Diagram Water-Cooled Model - MF-900W-2A & MF-900W-7A.

Wiring Diagram Air-Cooled Model - MF-900A-3A.

Wiring Diagram Water-Cooled Model - MF-900W-3A.