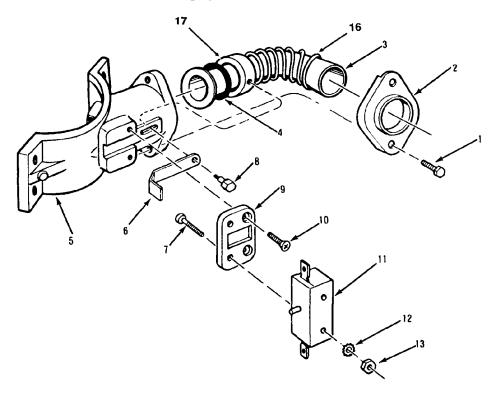

#### SPOUT ASSEMBLY — STAINLESS STEEL

| ITEM<br>NUMBER | PART<br>NUMBER | DESCRIPTION                                             |
|----------------|----------------|---------------------------------------------------------|
| 1              | 03-1405-02     | Screw 1/4-20 x 3/8 Hex Head Cap                         |
| 2              | A29041-001     | Retainer Plate                                          |
| 3              | 02-2490-01     | Tube, Ice Discharge                                     |
| 4              | 13-0617-43     | "O" Ring                                                |
| 5              | A29050-001     | Spout                                                   |
| 6              | A29429-002     | Actuator, Switch                                        |
| 7              | 03-1418-38     | Screw No. 6-32 x 1 Flat Head                            |
|                |                | Machine Phil Recess                                     |
| 8              | A25305-001     | Screw, Shoulder                                         |
| 9              | 02-2377-01     | Barrier, Thermal                                        |
| 10             | 03-1418-01     | Screw No. 6-32 x 3/8 Flat Head<br>Machine - Phil Recess |
| 11             | 12-1664-01     | Switch                                                  |
| 12             | 03-1417-01     | Lockwasher No. 6 External Tooth<br>Phosphor Bronze      |
| 13             | 03-1406-01     | Nut No. 6-32 Hex Machine Screw                          |
| 14             | A29430-020     | Complete Assembly                                       |
| 15             | 02-1437-00     | Spout Gasket (Not Shown)                                |
| 16             | 02-2145-04     | Spring                                                  |
| 17             | A29089-001     | Collar                                                  |