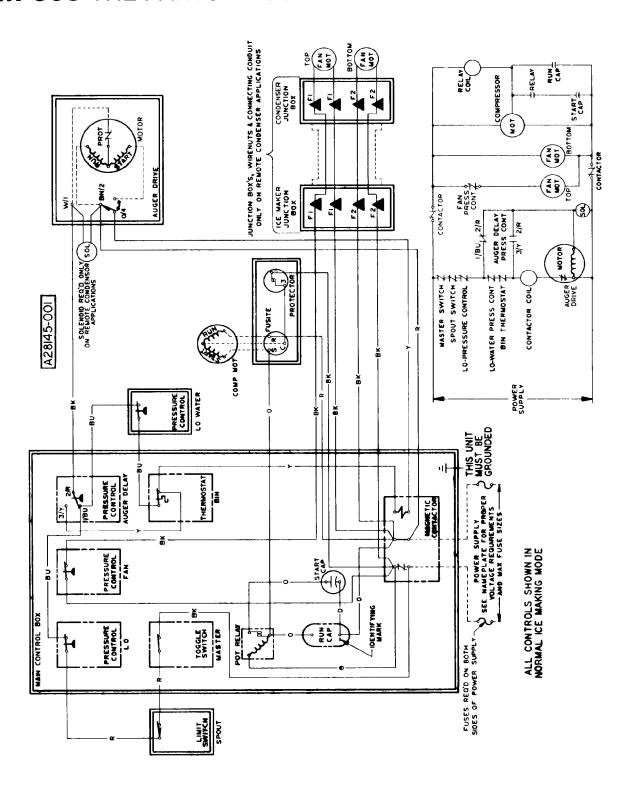

#### WIRING DIAGRAMS

This section is provided as an aid in understanding the electrical circuitry of the Model MF900 Modular Flaker Icemaker

When conducting a continuity check of the modular cuber:

- 1. Disconnect the main power source.
- DO NOT use an incandescent lamp or jumper wire, conduct all tests with a volt-ohm-meter.

The wiring diagrams in this Section are:

MF900AE-2A or MF900AE-7A 208 & 230/60/1 MF900WE-2A or MF900WE-7A 208 & 230/60/1 MF900A-3A 208-230/60/3 MF900W-3A 208-230/60/3

With contactor isolation relay

MF900AE-2A or MF900AE-7A 208 & 230/60/1 MF900WE-2A or MF900WE-7A 208 & 230/60/1 MF900A-3A 208-230/60/3 MF900W-3A 208-230/60/3

Wiring Diagram Air-Cooled Model — MF-900A-2A & MF-900A-7A.

Wiring Diagram Water-Cooled Model - MF-900W-2A & MF-900W-7A.

Wiring Diagram Air-Cooled Model - MF-900A-3A.

Wiring Diagram Water-Cooled Model - MF-900W-3A.