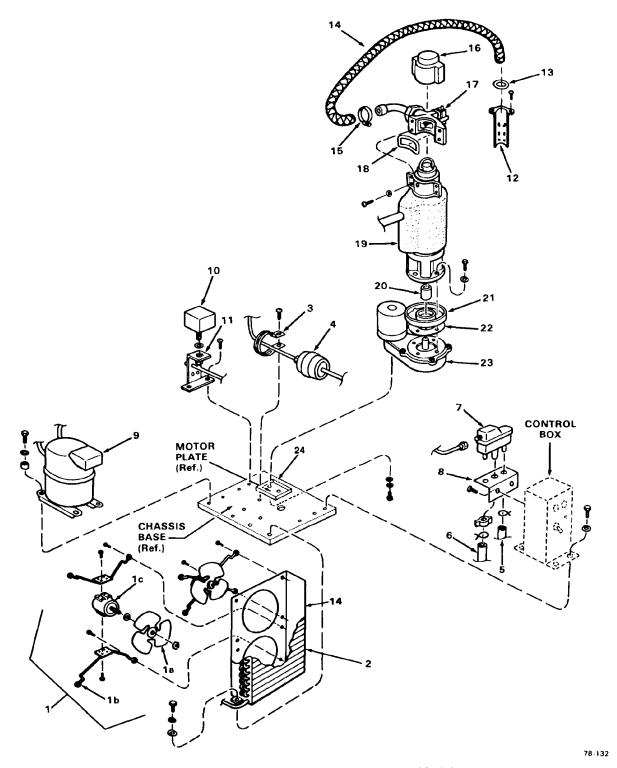

Figure 8-2. Major Assemblies — Air-Cooled Models.

| ITEM<br>NUMBER | PART<br>NUMBER                          | DESCRIPTION                                                         |
|----------------|-----------------------------------------|---------------------------------------------------------------------|
|                | No Number                               | Major Assemblies - Air Cooled Models                                |
| 1              | No Number                               | Bracket Assembly, Fan Motor and Mounting                            |
| 1a             | 18-0231-01                              | Blade, Fan                                                          |
|                | No Number                               | Pad, Vibration (p/o Fan Motor)                                      |
| 41             | No Number                               | Nut, Fan Mounting (p/o Fan Blade)                                   |
| 1b             | 02-2378-01                              | Bracket, Fan Mounting                                               |
| 1c             | 12-1575-02                              | Motor, Fan<br>attaching parts, Index 1c to 1b                       |
|                | No Number                               | Screw (p/o Fan Motor)                                               |
|                | NO Number                               | attaching parts, Index 1 to Condenser Shroud                        |
|                | 03-1404-11                              | Screw, No. 1/4-20 x 1/2 T/C Hex Hd                                  |
| 2              | 18-3714-01                              | Condenser - Air-Cooled                                              |
|                |                                         | attaching parts, Index 2                                            |
|                | 03-1417-09                              | Lockwasher, No. 1/4 External Tooth - Carbon Steel Zinc Plated       |
|                | 03-0571-00                              | Screw, No. 1/4-20 x 1/2 T/C Hex Hd                                  |
| 3              | A09388-001                              | Brace, Drier                                                        |
| 4              | 02-0544-01                              | Drier                                                               |
|                | 00 1000 01                              | attaching parts, Index 3 and 4                                      |
| 5              | 03-1360-01<br>13-0079-03                | Screw, No. 10-16 x 3/4 S/T<br>Tube (Reservoir Overflow to Drip Pan) |
| 6              | 13-0674-09                              | Tube (Reservoir to Freezer Inlet)                                   |
| · ·            | 10-0014-05                              | attaching parts, Index 5 and 6                                      |
|                | 02-0535-00                              | Clamp (Index 5)                                                     |
|                | 02-0694-00                              | Clamp (Index 6)                                                     |
| 7              | 02-2217-01                              | Reservoir                                                           |
|                | 02-2217-02                              | Valve Assembly, Float (Not Shown)                                   |
|                |                                         | attaching parts, Index 7                                            |
| _              | No Number                               | Wing Nut (p/o Reservoir)                                            |
| 8              | A20959-000                              | Bracket, Mounting                                                   |
|                | 03-1572-01                              | attaching parts, Index 8<br>Screw, No. 8-18 x 1/2 Phil Pan Hd       |
| 9              | No Number                               | Compressor (See Figure 8-4)                                         |
| J              | 140 Hamber                              | attaching parts, Index 9                                            |
|                | 18-2300-27                              | Grommet                                                             |
|                | 18-2300-26                              | Sleeve, Mounting                                                    |
|                | 03-1417-12                              | Lockwasher, No. 1/16 External Tooth - Carbon Steel Zinc Plated      |
|                | 03-1408-29                              | Washer, Special                                                     |
|                | 03-1405-40                              | Screw, No. 5/16-18 x 1-3/4 Hex Cap                                  |
| 10             | 11-0296-00                              | Control, Pressure — H <sup>2</sup> O                                |
| 11             | A27993-001                              | Bracket, Utility                                                    |
|                | 13-0617-26                              | O-Ring                                                              |
|                | 03-1394-00                              | attaching parts, Index 10 and 11 Nut. Pal                           |
|                | 03-1360-01                              | Screw, No. 10-16 x 3/4 S/T                                          |
| 12             | A30487-001                              | Bracket, Bin Thermo                                                 |
|                | ,,,,,,,,,,,,,,,,,,,,,,,,,,,,,,,,,,,,,,, | attaching part, Index 12                                            |
|                | No Number                               | Screw, No. 8 Sheet Metal                                            |
| 13             | 13-0806-01                              | Pad, Sealing                                                        |
| 14             | A26161-001                              | Condensor Shroud                                                    |